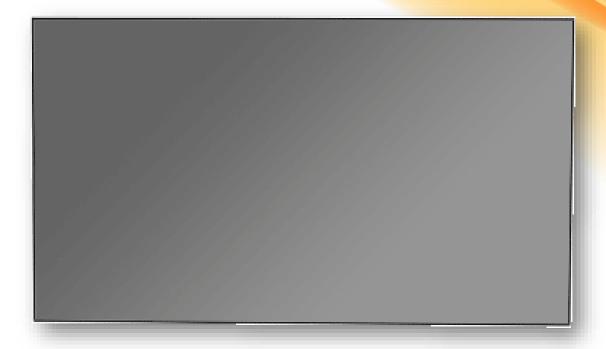

## Optical Front Projection Rigid Panel Screen

Model: TWT-SI

- ➤ Optical Front projection Screen
- > Projection in High Brightness Environment
- > 7 times higher contrast than conventional front screens
- ➤ Limitless Screen Size
- ➤ Applicable for Edge Blending Projection
- > Hard surface for easy cleaning
- > Convenient Installation
- ➤ Compatible with All Standard Projectors
- ➤ Gain 0.8, +/-85° Half Gain
- > Fill Color Balance within 180° Viewing Angle
- > Curved screen avaiable

The TWT-SI screen is made of advanced optical front projection surfaces. With high-contrast filter that absorbs ambient light, TWT-SI screens produce exceptionally clear images even in bright environments such as conference rooms, control rooms, shopping malls, convention centers and showrooms. The large size of TWT-SI rigid panel screen and the outstanding image quality of the optical projection can attract the attention of the audience no matter how far the distance is. The modular structure allows users to customize screens of any size and quantity, and assembling is quick and easy. With powerful magnets, the panels can be combined to achieve a complete and seamless visual treat, which is highly cost-effective. the screen uses soft edge fusion technology. There is no need to worry about visual image overlap when using multiple projectors for larger image and higher resolution.