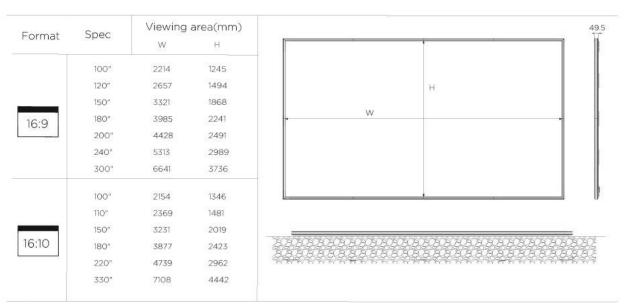

## Standard screens sizes:

Sizes and specifications are subject to change without notice

For custom screen sizes, please contact us for more information.

Ordering code: TWT-SI-(Screen size by mm) | (Surface option)