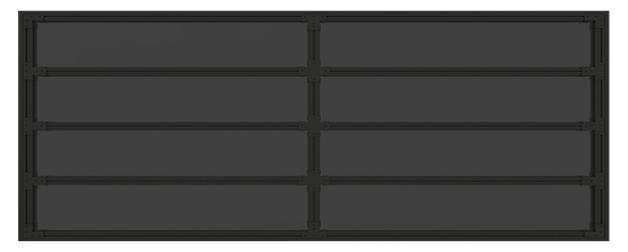

The TWT-SI screen is made of advanced optical front projection surfaces. With high-contrast filter that absorbs ambient light, TWT-SI screens produce exceptionally clear images even in bright environments such as conference rooms, control rooms, shopping malls, convention centers and showrooms. The large size of TWT-SI rigid panel screen and the outstanding image quality of the optical projection can attract the attention of the audience no matter how far the distance is. The modular structure allows users to customize screens of any size and quantity, and assembling is quick and easy. With powerful magnets, the panels can be combined to achieve a complete and seamless visual treat, which is highly cost-effective. the screen uses soft edge fusion technology. There is no need to worry about visual image overlap when using multiple projectors for larger image and higher resolution.