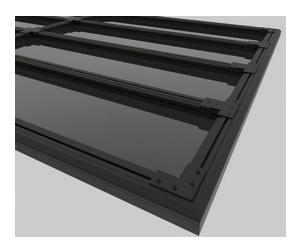

The TWT-SI screen is made of advanced optical front projection surfaces. With high-contrast filter that absorbs ambient light, TWT-SI screens produce exceptionally clear images even in bright environments such as conference rooms, control rooms, shopping malls, convention centers and showrooms. The large size of TWT-SI rigid panel screen and the outstanding image quality of the optical projection can attract the attention of the audience no matter how far the distance is. The modular structure allows users to customize screens of any size and quantity, and assembling is quick and easy. With powerful magnets, the panels can be combined to achieve a complete and seamless visual treat, which is highly cost-effective. the screen uses soft edge fusion technology. There is no need to worry about visual image overlap when using multiple projectors for larger image and higher resolution.