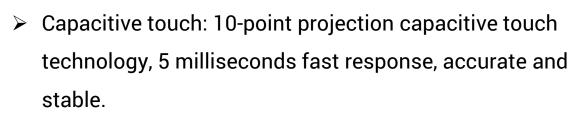

## 02 SPECIFICATIONS

| Туре                | IPS                                                                                                                       |
|---------------------|---------------------------------------------------------------------------------------------------------------------------|
| Display size (inch) | 10,1 INCH                                                                                                                 |
| Standard Resolution | 1920x1200/1366x768/1280x800                                                                                               |
| Screen Ratio        | 16:9                                                                                                                      |
| Brightness          | 300cd/m2                                                                                                                  |
| Refresh Rate        | 60Hz                                                                                                                      |
| View angle          | 178°/178°                                                                                                                 |
| Touch Screen        | Capacitive Touch                                                                                                          |
| Touch validity      | >35,000,000 / >50,000,000                                                                                                 |
| Touch Points        | 10 points                                                                                                                 |
| Contrase ratio      | 1000:01                                                                                                                   |
| Video input format  | RGB                                                                                                                       |
| Power supply        | 100 to 240VAC (DC 12V)                                                                                                    |
| Power consumption   | Max 30W                                                                                                                   |
| OSD control         | AUTO,+,POWER,-,MENU<br>brightness,contrast ratio,auto adjustment,phase<br>position,clock,Languages,function,Install,reset |